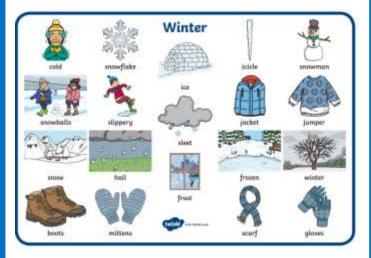

### Science - Seasonal Changes

Shorter daylight hours

Longer nigh time hours

December, January, February