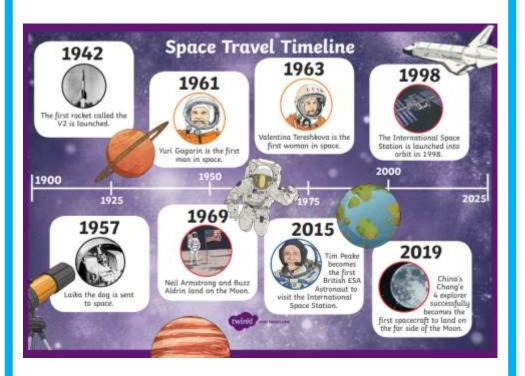

# History - Significant people

### Neil Armstrong

engineer, first, Apollo, space flight, Nasa, astronaut, space, moon, orbit, moon landing, walk.